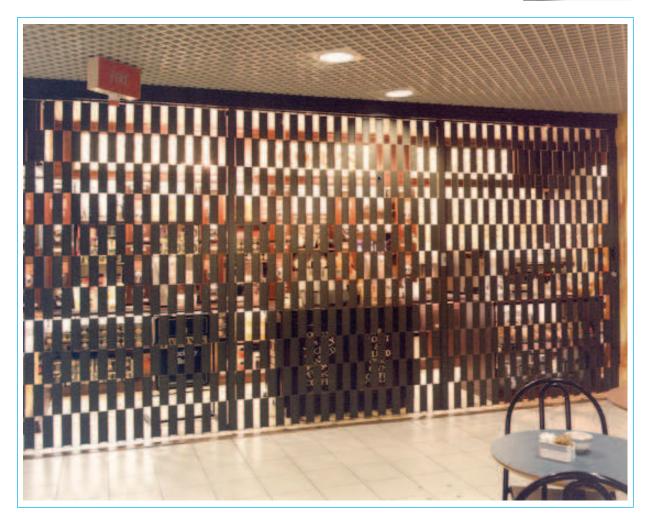

#### **Description**

The Ali Glyde W70 folding aluminium grille supported by a top track system manufactured in design to form checker plate effect.

#### **Common use**

The W70 manual sliding grille can guard against theft and crime by securing bank lobbies, railway station shops, and duty free shops.

#### **Dimensions**

152mm vertical Sections with aluminium hinges

#### Finish

Standard Finishes Silver, White, Medium Bronze, light Bronze or Black.