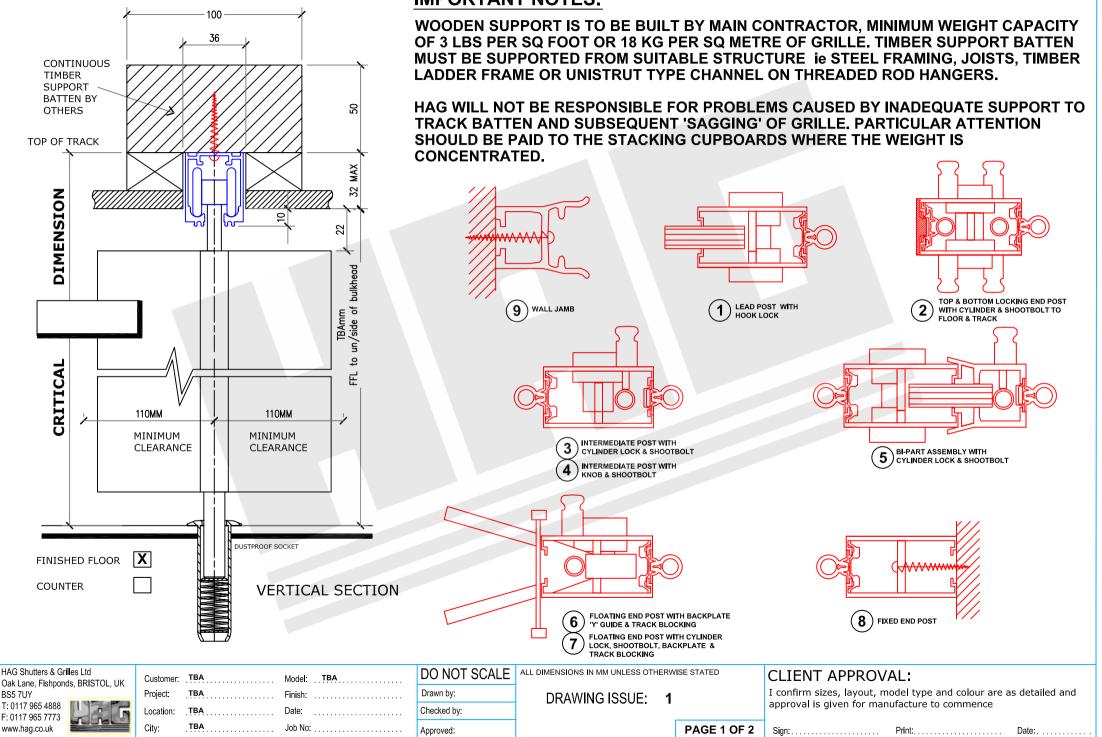

#### **Top Track**

Aluminium 34mm x 42mm High No requirement for bottom track

#### Locking

Adams rite mortice lock with intermediate post's incorporating drop bolts locating into flush floor sockets.

# **IMPORTANT NOTES:**

NOT TO SCALE