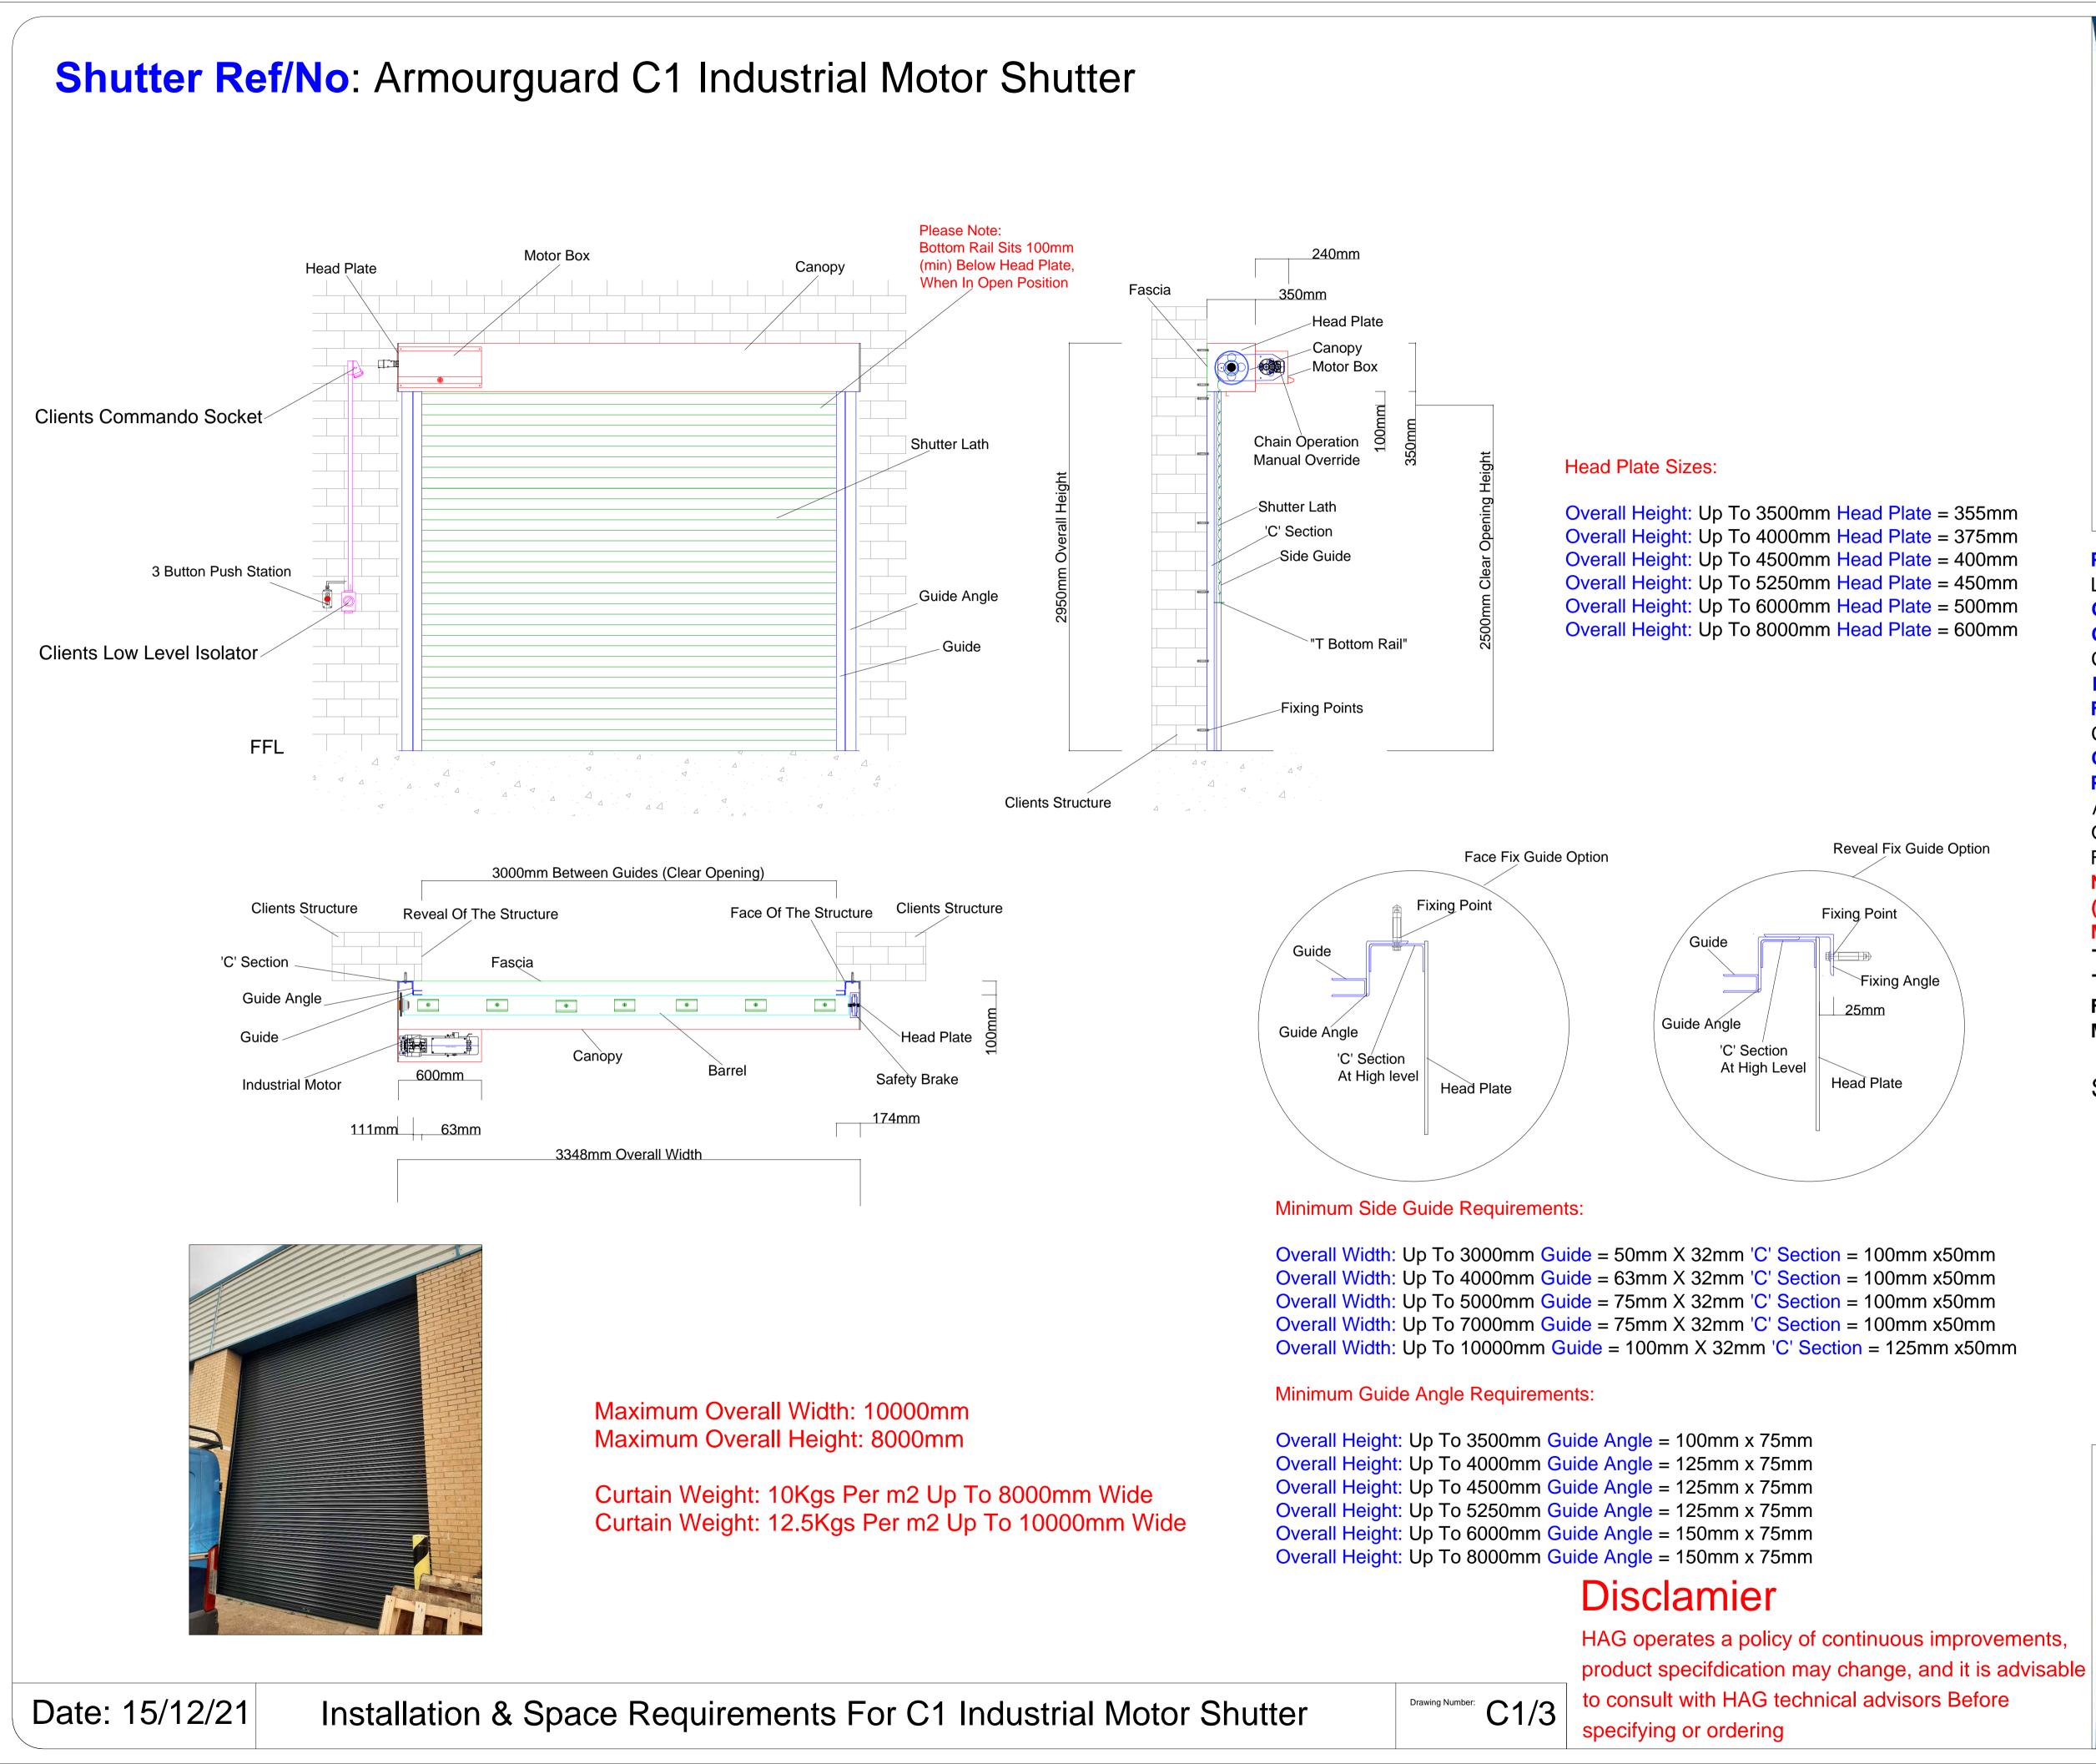

specifying or ordering

HAG, 1 OAK LANE, FISHPONDS, **BRISTOL BS5 7UY.** TEL 0117 9654 888 EMAIL INFO@HAG.CO.UK

Product Ref: Armourguard C1 (76mm Solid Curved Lath)

**Operation:** Single Or Three Phase Industrial Motor **Operator:** Push Button Or Key Switch & Manual Chain Override

**Fixing:** Face Fixed (As Drawn) or Reveal Fixed Finish: Galvanised or PPC To Std RAL or BS Colour

Canopy, Fascia & Motor Box: Yes or No (TBC) **Power Requirements**: If Single Phase 240V 13 AMP 3 Pin Female Socket (Within 1 Metre Of Opening). If Three Phase 415V 16 AMP 5 Pin Female Socket (Within 1 Metre Of Opening Notes:

(If Steel Containment Is Required This Is The Main Contractors Responsibility Not HAG). Client To Provide 240V 13 AMP 3 Pin Female Socket Or Three Phase 415V 16 AMP 5 Pin Female Socket **Full Width Access Of The Shutter Is Required For** Maintenance