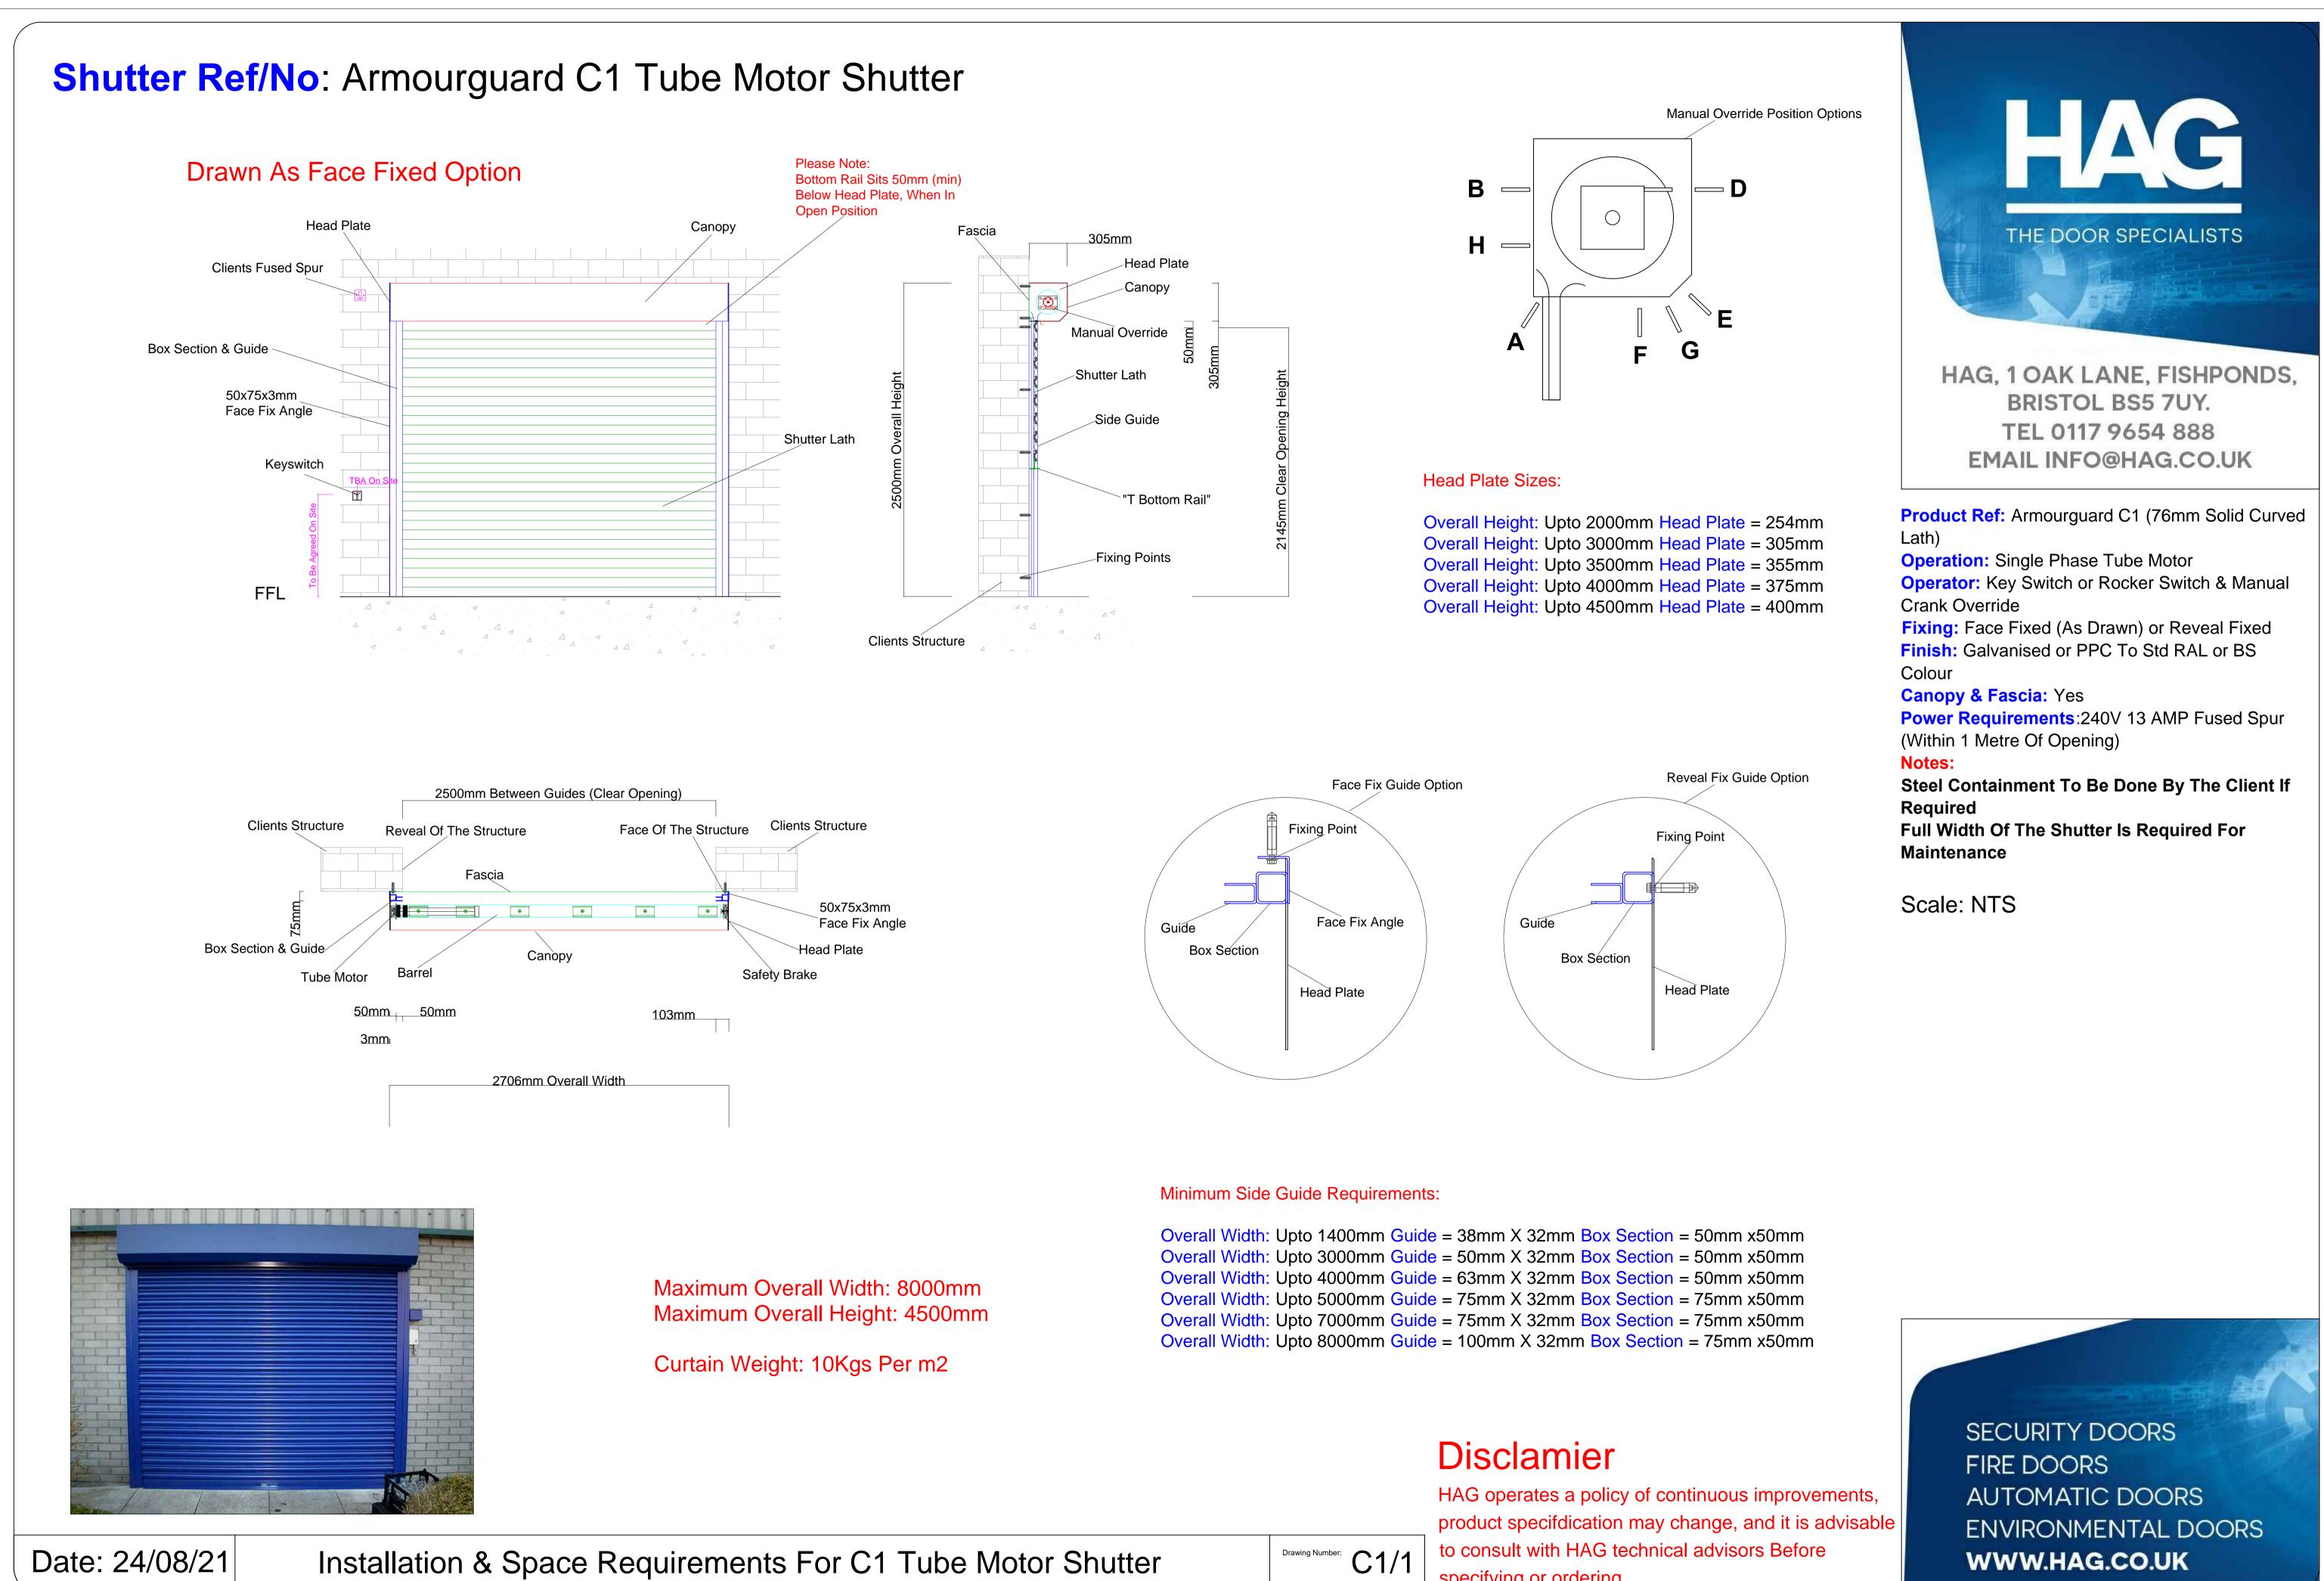

specifying or ordering

HAG, 1 OAK LANE, FISHPONDS, **BRISTOL BS5 7UY.** TEL 0117 9654 888 EMAIL INFO@HAG.CO.UK

Product Ref: Armourguard C1 (76mm Solid Curved Lath)

**Operation:** Single Or Three Phase Industrial Motor **Operator:** Push Button Or Key Switch & Manual Chain Override

**Fixing:** Face Fixed (As Drawn) or Reveal Fixed Finish: Galvanised or PPC To Std RAL or BS Colour

Canopy, Fascia & Motor Box: Yes or No (TBC) **Power Requirements**: If Single Phase 240V 13 AMP 3 Pin Female Socket (Within 1 Metre Of Opening). If Three Phase 415V 16 AMP 5 Pin Female Socket (Within 1 Metre Of Opening Notes:

(If Steel Containment Is Required This Is The Main Contractors Responsibility Not HAG). Client To Provide 240V 13 AMP 3 Pin Female Socket Or Three Phase 415V 16 AMP 5 Pin Female Socket **Full Width Access Of The Shutter Is Required For** Maintenance