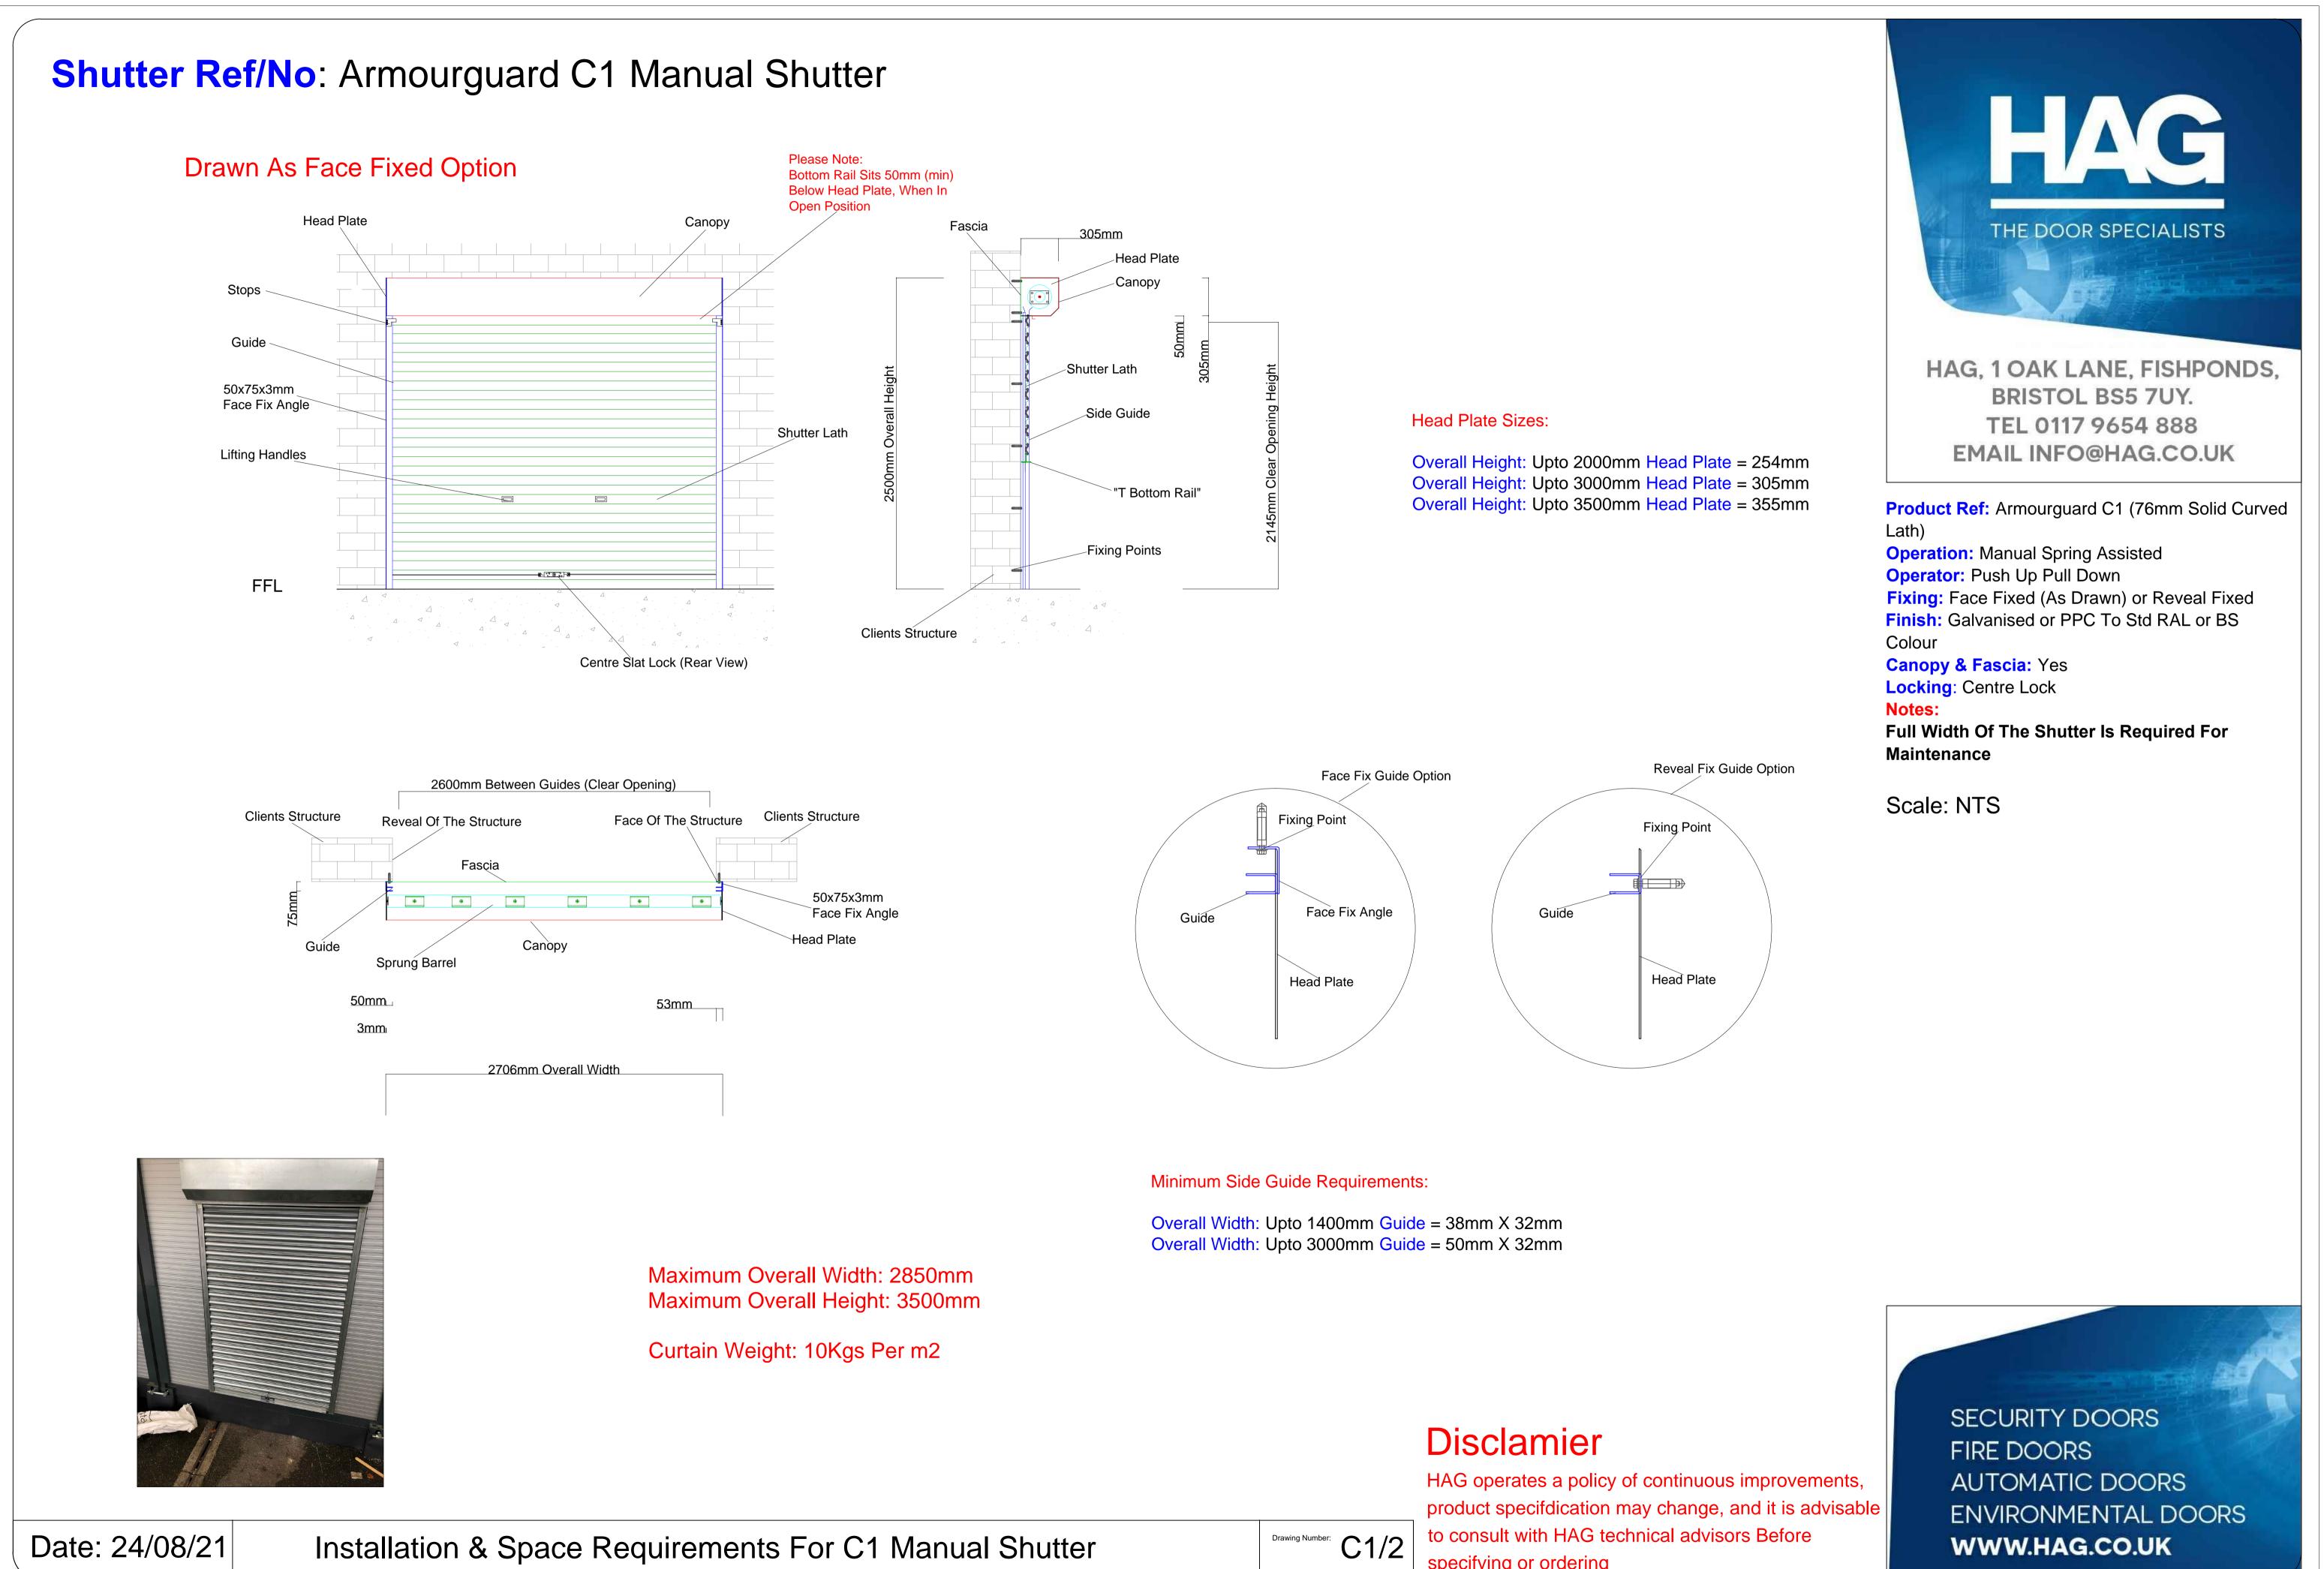

specifying or ordering

HAG, 1 OAK LANE, FISHPONDS, **BRISTOL BS5 7UY.** TEL 0117 9654 888 EMAIL INFO@HAG.CO.UK

Product Ref: Armourguard C1 (76mm Solid Curved Lath)

**Operation:** Single Or Three Phase Industrial Motor **Operator:** Push Button Or Key Switch & Manual Chain Override

**Fixing:** Face Fixed (As Drawn) or Reveal Fixed Finish: Galvanised or PPC To Std RAL or BS Colour

Canopy, Fascia & Motor Box: Yes or No (TBC) **Power Requirements**: If Single Phase 240V 13 AMP 3 Pin Female Socket (Within 1 Metre Of Opening). If Three Phase 415V 16 AMP 5 Pin Female Socket (Within 1 Metre Of Opening Notes:

(If Steel Containment Is Required This Is The Main Contractors Responsibility Not HAG). Client To Provide 240V 13 AMP 3 Pin Female Socket Or Three Phase 415V 16 AMP 5 Pin Female Socket **Full Width Access Of The Shutter Is Required For** Maintenance

Scale: NTS

specifying or ordering